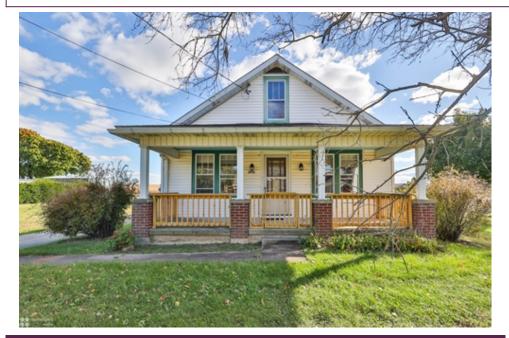

## Remarks

Discover this charming 1940s Cape Cod with natural woodwork situated on a .46 acre lot in Berks County, part of the Hamburg School District, featuring mountain views. The first floor welcomes you with a large living room adorned with hardwood floors. The eat-in kitchen includes a double sink, new electric range, and stainless steel refrigerator. Enjoy two inviting bedrooms, both with hardwood flooring and ceiling fans, plus a supporch and convenient laundry room with utility sink. The full bath boasts new flooring and a modern vanity. Upstairs, a spacious 19 x 14 bedroom features separately zoned heating. Ample storage is available in the full basement with an outside entrance and a large walk-in attic. Recent updates in 2022 include a new electric service, new fence, new range, new refrigerator and a new floor and vanity in the bathroom. New front porch railing 2023. Fenced yard with large side lot, front porch, and 20 x 18 garage with electric door enhance outdoor living. An attached shed and workshop in the garage provide additional utility and a generator hook-up adds peace of mind. This property combines classic charm with modern convenience! Minutes from I-78.